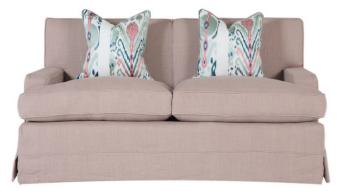

A Dudgeon design for over 40 years, this classic shows no sign of decreasing in popularity. Shown also with a Pierre Frey pink linen loose cover and skirt.

Traditionally made with hand tied double cone coil springs and a bamboo cane sprung edge in our Fulham workshop.