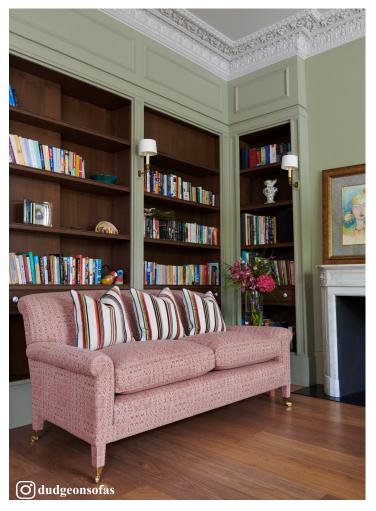

Where a traditional design gets a contemporary twist, with fabric covered legs and subtle scroll arms and legs - perfect for current interior trends.

Covered here in Abbott & Boyd's Claire fabric. Traditionally made with hand tied double cone coil springs in our Fulham workshop.