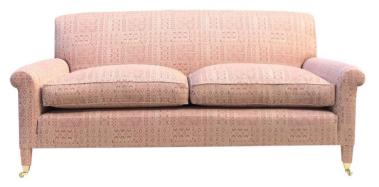

Where a traditional design gets a contemporary twist, with fabric covered legs and subtle scroll arms and legs - perfect for current interior trends.

Covered here in Abbott & Boyd's Claire fabric. Traditionally made with hand tied double cone coil springs in our Fulham workshop.