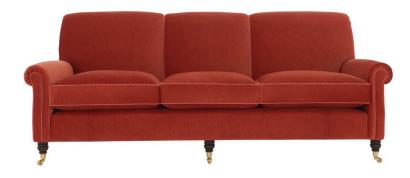

## **Fitzpatrick**

All measurements can be customised

| Standard<br>Sizes | Length | Height | Depth | Seat Depth |
|-------------------|--------|--------|-------|------------|
| 2 Seater          | 170cm  | 87cm   | 104cm | 61cm       |
| 3 Seater          | 219cm  | 87cm   | 104cm | 61cm       |

Our first sofa design to feature our famous inbuilt pure down cushions in the back, making it thrillingly comfortable.

Traditionally made with hand tied double cone coil springs and a bamboo cane sprung edge in our Fulham workshop.