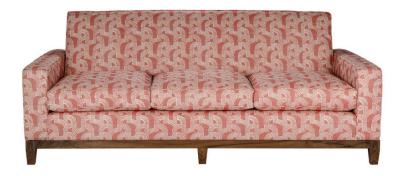

## Clerkenwell

All measurements can be customised

| Standard<br>Sizes | Length | Height | Depth | Seat Depth |
|-------------------|--------|--------|-------|------------|
| 2 Seater          | 185cm  | 84cm   | 99cm  | 59cm       |
| 3 Seater          | 220cm  | 89cm   | 99cm  | 59cm       |

One of our original contemporary designs, the Clerkenwell with Walnut showwood looks good in patterned or plain fabrics thanks to its single back.

Traditionally made with hand tied double cone coil springs in our Fulham workshop.