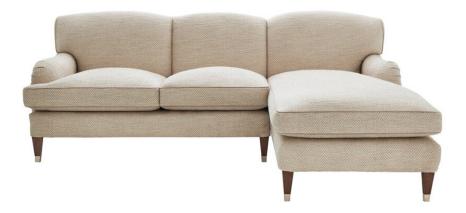

## **Beaufort Sofa Longue**

All measurements can be customised

| Standard<br>Sizes    | Length | Height | Depth | Seat Depth |
|----------------------|--------|--------|-------|------------|
| 3 Seater Sofa Longue | 228cm  | 87cm   | 103cm | 65cm       |

An extra design to go with our Beaufort collection - shown with a chaise longue at one end. Works well with down backs for extra luxury comfort.

Made traditionally with hand-tied springs in seats and backs at our Fulham workshop.