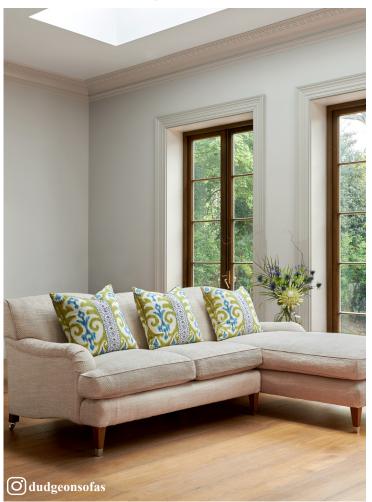

An extra design to go with our Beaufort collection - shown with a chaise longue at one end. Works well with down backs for extra luxury comfort.

Made traditionally with hand-tied springs in seats and backs at our Fulham workshop.