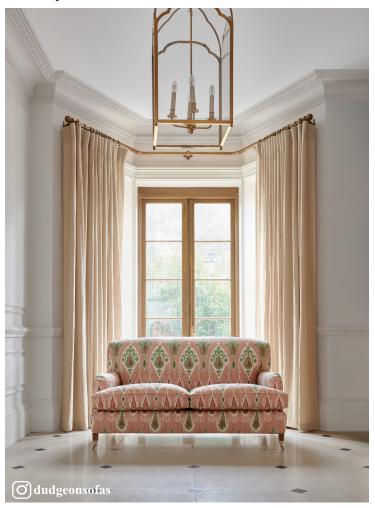

The Albany is an archive design, updated with Walnut tapered legs and polished metal castors. It's a neat sofa with a lovely shape, ideal for city flats, more compact spaces and anywhere you'd like a pretty place to sit.