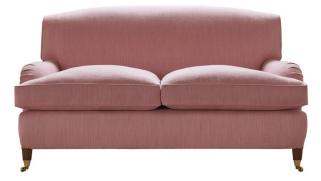

## Albany

All measurements can be customised

| Standard<br>Sizes | Length | Height | Depth | Seat Depth |
|-------------------|--------|--------|-------|------------|
| 2 Seater          | 153cm  | 86cm   | 97cm  | 58cm       |
| 3 Seater          | 193cm  | 86cm   | 97cm  | 58cm       |

The Albany is an archive design, updated with Walnut tapered legs and polished metal castors. It's a neat sofa with a lovely shape, ideal for city flats, more compact spaces and anywhere you'd like a pretty place to sit.

Traditionally made with hand tied double cone coil springs and a bamboo cane sprung edge in our Fulham workshop.

sales@dudgeonsofas.com 020 7589 0322 Bartolozzi Mews 100 Lillie Road London SW6 7SR