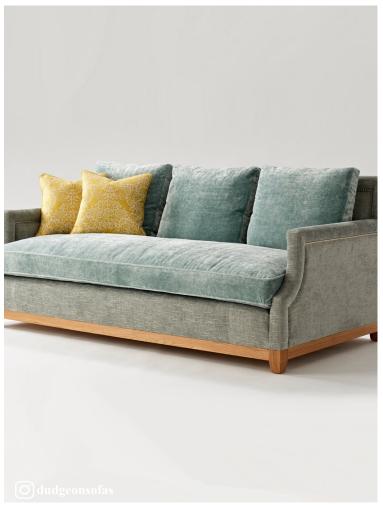

## Terrace

An elegant, deep sofa with beautiful modern lines and intricate nailing details on the inside and outside of the arms and back.

Traditionally made with hand tied double cone coil springs in our Fulham workshop.