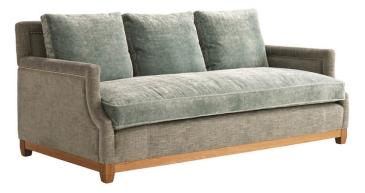

## Terrace

An elegant, deep sofa with beautiful modern lines and intricate nailing details on the inside and outside of the arms and back.

Traditionally made with hand tied double cone coil springs in our Fulham workshop.