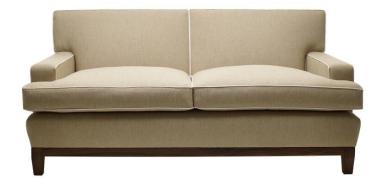

## **Swiss with Showwood Base**

All measurements can be customised

| Standard<br>Sizes      | Length | Height | Depth | Seat Depth |
|------------------------|--------|--------|-------|------------|
| 2 Seater               | 170cm  | 82cm   | 92cm  | 61cm       |
| 3 Seater (small) 200cm |        | 82cm   | 92cm  | 61cm       |
| 3 Seater (large) 230cm |        | 82cm   | 95cm  | 61cm       |

An update on our favourite sofa, this Swiss has a showwood base, shown here in Walnut.

Traditionally made with hand tied double cone coil springs and a bamboo cane sprung edge in our Fulham workshop.

sales@dudgeonsofas.com 020 7589 0322 Bartolozzi Mews 100 Lillie Road London SW6 7SR