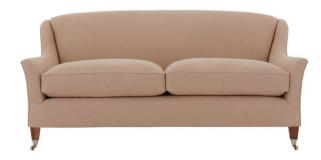

## St Ives - NEW

All measurements can be customised

| Standard<br>Sizes | Length | Height | Depth | Seat Depth |
|-------------------|--------|--------|-------|------------|
| 2 Seater          | 180cm  | 85cm   | 102cm | 67cm       |
| 3 Seater          | 215cm  | 85cm   | 102cm | 67cm       |

With elegant swooping arms, super sumptuous seat cushions and a bamboo sprung seat edge for extra bounce, this will be the perfect addition to a town or country home.

This design features tapered Walnut legs and polished nickel castor cups. The fabric is a butter soft new linen by Metaphores called Cyclades in Poudre.