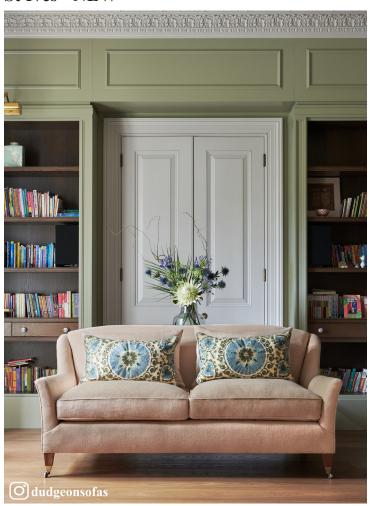

## St Ives - NEW

All measurements can be customised

| Standard<br>Sizes | Length | Height | Depth | Seat Depth |
|-------------------|--------|--------|-------|------------|
| 2 Seater          | 180cm  | 85cm   | 102cm | 67cm       |
| 3 Seater          | 215cm  | 85cm   | 102cm | 67cm       |

With elegant swooping arms, super sumptuous seat cushions and a bamboo sprung seat edge for extra bounce, this will be the perfect addition to a town or country home.

This design features tapered Walnut legs and polished nickel castor cups. The fabric is a butter soft new linen by Metaphores called Cyclades in Poudre.