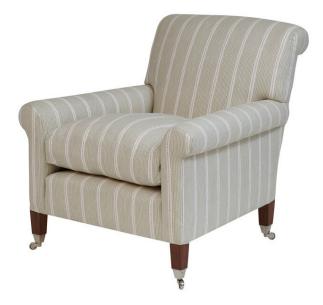

Matching small chair to our new Somerset sofa, with an elegant scroll detailing to the back. Covered in Elitis linen.

Traditionally made with hand tied double cone coil springs and a bamboo cane sprung edge in our Fulham workshop.