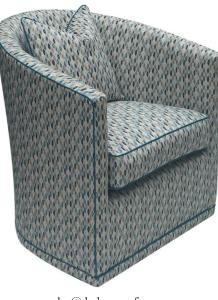

## Savoy fabric arms

All measurements can be customised

| Standard<br>Sizes | Length | Height | Depth | Seat Depth |
|-------------------|--------|--------|-------|------------|
| Standard          | 79cm   | 79cm   | 79cm  | 59cm       |

The Savoy tub chair has been updated to a version without the showwood, and fabric on the arms instead. It is a very popular chair in the Dudgeon range thanks to the sturdy swivel mechanism.

sales@dudgeonsofas.com 020 7589 0322 Bartolozzi Mews 100 Lillie Road London SW6 7SR