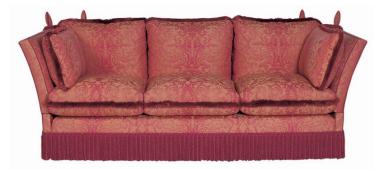

## **Rosebery Knole**

All measurements can be customised

| Standard<br>Sizes | Length | Height | Depth | Seat Depth |
|-------------------|--------|--------|-------|------------|
| 2 Seater          | 183cm  | 86cm   | 99cm  | 59cm       |
| 3 Seater          | 229cm  | 86cm   | 99cm  | 58cm       |

Reminiscent of Downton Abbey, this sofa can be as opulent or as simple as you like and will always remain comfortable. Features a stylish low back and Turkish cushions.

Traditionally made with double cone coil springs in our Fulham workshop.