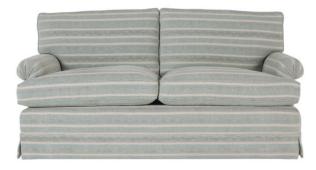

## Richmond

All measurements can be customised

| Standard<br>Sizes | Length | Height | Depth | Seat Depth |
|-------------------|--------|--------|-------|------------|
| 2 Seater          | 185cm  | 87cm   | 102cm | 61cm       |
| 3 Seater          | 224cm  | 87cm   | 102cm | 61cm       |

Pretty detailing on the face of the arms makes this sofa more than just a comfortable place to rest your weary limbs.

Traditionally made with hand-tied double cone coil springs and a bamboo cane sprung edge in our Fulham workshop.