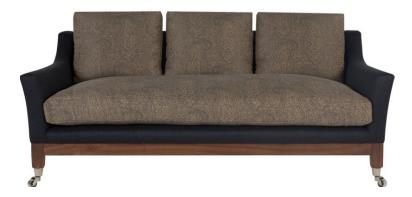

The first of our sofas to feature our legendary large polished nickel piano castors on solid walnut showwood and one seat cushion, the Portofino has now become a permanent fixture in the Dudgeon range.

Traditionally made with hand tied double cone coil springs in our Fulham workshop.

sales@dudgeonsofas.com 020 7589 0322 Bartolozzi Mews 100 Lillie Road London SW6 7SR

All designs are the intellectual property of Dudgeon Sofas