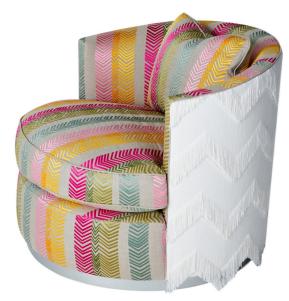

## **Piccadilly Swivel**

All measurements can be customised

| Standard<br>Sizes | Length | Height | Depth | Seat Depth |
|-------------------|--------|--------|-------|------------|
| Standard          | 79cm   | 79cm   | 79cm  | 60cm       |

Our new Swivel tub chair - great for making an impact with bold fabrics - made for curling up with a book in. Made with hand tied double cone coil springs in our Fulham workshop.

sales@dudgeonsofas.com 020 7589 0322