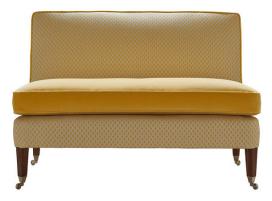

## Phoebe

All measurements can be customised

| Standard<br>Sizes | Length | Height | Depth | Seat Depth |
|-------------------|--------|--------|-------|------------|
| Standard          | 130cm  | 86cm   | 85cm  | 56cm       |

Our Phoebe sofa is the perfect sofa for small places such as the end of a bed, a hallway, a bay window or even as a movable banquette.

This flexible design has proved to be a winner with our clients.

sales@dudgeonsofas.com 020 7589 0322 Bartolozzi Mews 100 Lillie Road London SW6 7SR