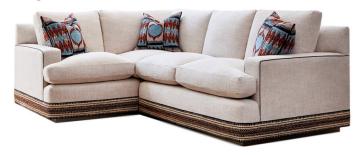

## Mayfair

This incredibly comfortable corner unit was inspired by the eclectic interior designer Kit Kemp, hence the contrasting textured fabrics and painted silver plinth. Traditionally made with hand tied double cone coil springs and a bamboo cane sprung edge in our Fulham workshops.