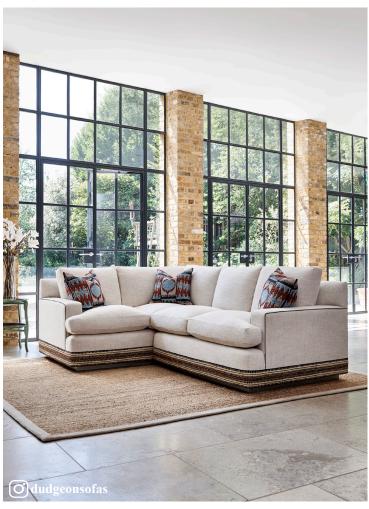

## Mayfair

This incredibly comfortable corner unit was inspired by the eclectic interior designer Kit Kemp, hence the contrasting textured fabrics and painted silver plinth. Traditionally made with hand tied double cone coil springs and a bamboo cane sprung edge in our Fulham workshops.