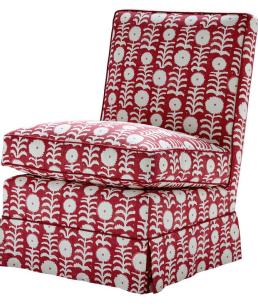

## Matilda

All measurements can be customised

| Standard<br>Sizes | Length | Height | Depth | Seat Depth |
|-------------------|--------|--------|-------|------------|
| Standard          | 61cm   | 87cm   | 74cm  | 50cm       |

Our Matilda armless chair is the perfect addition to any sitting room or bedroom. The Matilda is made using traditional methods in our Fulham workshop including hand-tied double cone coil springs.

sales@dudgeonsofas.com 020 7589 0322 Bartolozzi Mews 100 Lillie Road London SW6 7SR