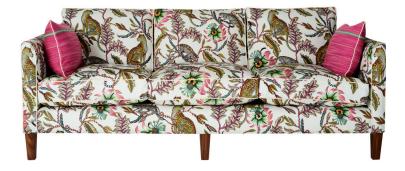

Searching through the Dudgeon archives we found the Kingston design which we have brought back to life with some modern updates such as thinner arms and extra long solid Walnut legs. Covered in stunning fabric from Ardmore at Colony London.