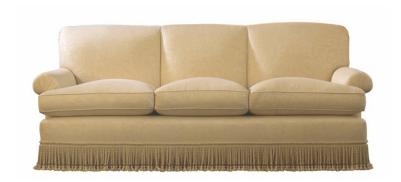

## **Jubilee**

All measurements can be customised

| Standard<br>Sizes | Length | Height | Depth | Seat Depth |
|-------------------|--------|--------|-------|------------|
| 2 Seater          | 178cm  | 86cm   | 102cm | 62cm       |
| 3 Seater          | 224cm  | 86cm   | 102cm | 62cm       |

Undoubtedly one of our most comfortable sofas, thanks to 100% pure duck down seat and back cushions in our showroom sample - a sure reason to visit us to try it out.

Traditionally made with hand tied double cone coil springs and a bamboo cane sprung edge in our Fulham workshop.