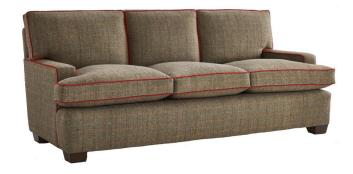

## Highgrove

All measurements can be customised

| Standard<br>Sizes | Length | Height | Depth | Seat Depth |
|-------------------|--------|--------|-------|------------|
| 2 Seater          | 178cm  | 86cm   | 102cm | 60cm       |
| 3 Seater          | 213cm  | 86cm   | 102cm | 60cm       |

One of the most versatile designs at Dudgeon, the Highgrove is suitable for country and city dwellings and is undeniably comfortable.

Traditionally made with hand tied double cone coil springs and a bamboo cane sprung edge in our Fulham workshop.