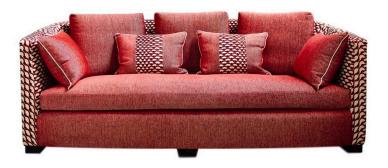

## Harlequin

All measurements can be customised

| Standard<br>Sizes | Length | Height | Depth | Seat Depth |
|-------------------|--------|--------|-------|------------|
| 2 Seater          | 153cm  | 86cm   | 97cm  | 58cm       |
| 3 Seater          | 193cm  | 86cm   | 97cm  | 58cm       |