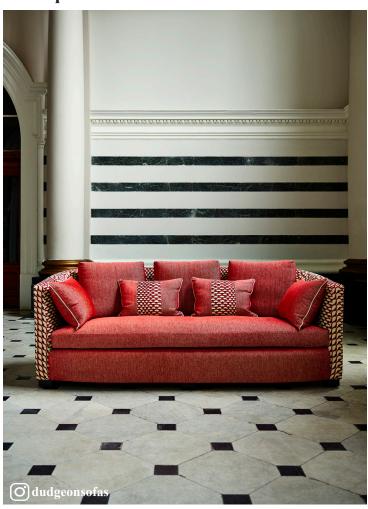

## Harlequin

All measurements can be customised

| Standard<br>Sizes | Length | Height | Depth | Seat Depth |
|-------------------|--------|--------|-------|------------|
| 2 Seater          | 153cm  | 86cm   | 97cm  | 58cm       |
| 3 Seater          | 193cm  | 86cm   | 97cm  | 58cm       |