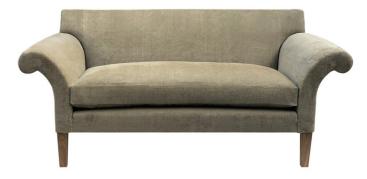

Created for the Roaring 20s, the Hampton emerged from a popular shape in 1820s Regency England. The flamboyant arms emerge neatly out of the hand-sprung back thus creating a delightful profile from all angles. Legs are solid oak, but could be walnut.

Traditionally upholstered by hand in our Fulham workshops. The sofa shown is covered in Colony's mighty (-ly thick) Zurbino cloth.

sales@dudgeonsofas.com 020 7589 0322 Bartolozzi Mews 100 Lillie Road London SW6 7SR