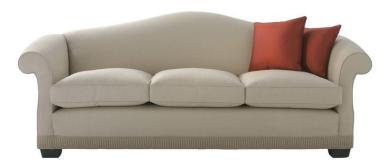

## Grosvenor

All measurements can be customised

| Standard<br>Sizes | Length | Height | Depth | Seat Depth |
|-------------------|--------|--------|-------|------------|
| 2 Seater          | 196cm  | 89cm   | 97cm  | 60cm       |
| 3 Seater          | 240cm  | 89cm   | 97cm  | 60cm       |

A contemporary take on a traditional design, this camelback sofa has presence in any room.

Traditionally made with hand tied double cone coil springs in our Fulham workshop.

sales@dudgeonsofas.com 020 7589 0322 Bartolozzi Mews 100 Lillie Road London SW6 7SR