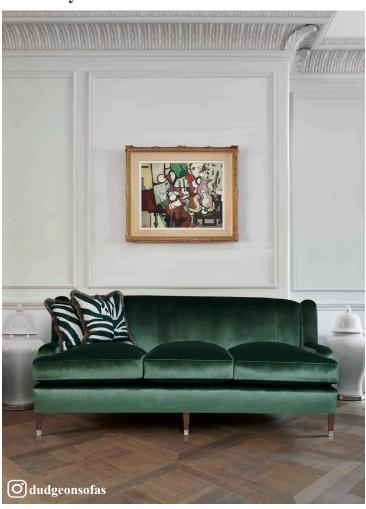

## **Givenchy - NEW**

All measurements can be customised

| Standard<br>Sizes | Length | Height | Depth | Seat Depth |
|-------------------|--------|--------|-------|------------|
| 2 Seater          | 170cm  | 80cm   | 95cm  | 68cm       |
| 3 Seater          | 212cm  | 80cm   | 95cm  | 68cm       |
| Armchair          | 77cm   | 80cm   | 90cm  | 63cm       |
| Deep chair        | 80cm   | 80cm   | 102cm | 75cm       |

Based on a sofa owned by the great French fashion designer, Hubert de Givenchy, our new design is handsome from all angles. The hand-sprung back is supported by round topped arms which swoop down from the top.

The luxuriously deep seat is equally perfect for curling up on or for lounging with a cocktail. This design features Walnut legs and polished castor cups, but it also looks fabulous with a skirt or bullion fringe. The fabric is shimmery Colony Metropolis velvet.