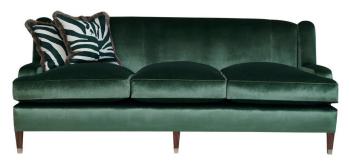

## **Givenchy - NEW**

All measurements can be customised

| Standard<br>Sizes | Length | Height | Depth | Seat Depth |
|-------------------|--------|--------|-------|------------|
| 2 Seater          | 170cm  | 80cm   | 95cm  | 68cm       |
| 3 Seater          | 212cm  | 80cm   | 95cm  | 68cm       |
| Armchair          | 77cm   | 80cm   | 90cm  | 63cm       |
| Deep chair        | 80cm   | 80cm   | 102cm | 75cm       |

Based on a sofa owned by the great French fashion designer, Hubert de Givenchy, our new design is handsome from all angles. The hand-sprung back is supported by round topped arms which swoop down from the top.

The luxuriously deep seat is equally perfect for curling up on or for lounging with a cocktail. This design features Walnut legs and polished castor cups, but it also looks fabulous with a skirt or bullion fringe. The fabric is shimmery Colony Metropolis velvet.