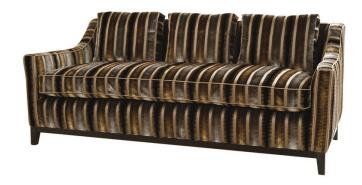

## **Dorchester**

All measurements can be customised

| Standard<br>Sizes | Length | Height | Depth | Seat Depth |
|-------------------|--------|--------|-------|------------|
| Small             | 160cm  | 90cm   | 96cm  | 61cm       |
| Large             | 200cm  | 90cm   | 96cm  | 61cm       |

Luxurious, elegant and comfortable, this sofa was originally designed for the famous London hotel of the same name.

Traditionally made with hand tied double cone coil springs in our Fulham workshop.

sales@dudgeonsofas.com 020 7589 0322 Bartolozzi Mews 100 Lillie Road London SW6 7SR