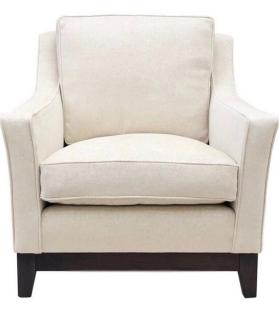

## Dorchester

All measurements can be customised

| Standard<br>Sizes | Length | Height | Depth | Seat Depth |
|-------------------|--------|--------|-------|------------|
| Standard          | 87cm   | 87cm   | 88cm  | 49cm       |

A small, stylish chair with swooping arms that was originally designed for the famous London hotel of the same name. Traditionally made with hand tied double cone coil springs in our Fulham workshop.

sales@dudgeonsofas.com 020 7589 0322 Bartolozzi Mews 100 Lillie Road London SW6 7SR