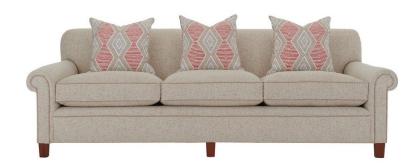

## **Country Life - NEW**

All measurements can be customised

| Standard<br>Sizes | Length | Height | Depth | Seat Depth |
|-------------------|--------|--------|-------|------------|
| 2 Seater          | 205cm  | 80cm   | 100cm | 69cm       |
| 3 Seater          | 230cm  | 80cm   | 100cm | 69cm       |
| Armchair          | 100cm  | 80cm   | 100cm | 69cm       |

This design features sturdy arms but with the delicate detail of contrast piping, a low but soft full back and super deep and soft seat cushions filled with duck feather and down.

The added piping line below the seat platform adds a touch of extra interest, making the overall appearance more elegant.