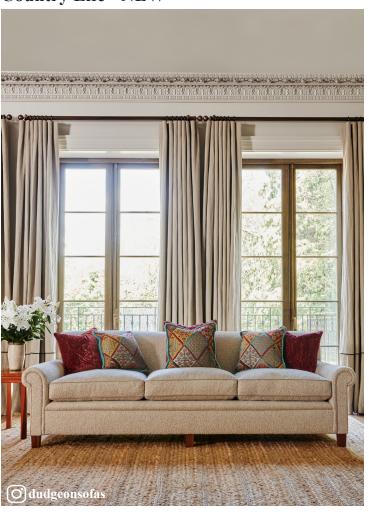

## **Country Life - NEW**

All measurements can be customised

| Standard<br>Sizes | Length | Height | Depth | Seat Depth |
|-------------------|--------|--------|-------|------------|
| 2 Seater          | 205cm  | 80cm   | 100cm | 69cm       |
| 3 Seater          | 230cm  | 80cm   | 100cm | 69cm       |
| Armchair          | 100cm  | 80cm   | 100cm | 69cm       |

This design features sturdy arms but with the delicate detail of contrast piping, a low but soft full back and super deep and soft seat cushions filled with duck feather and down.

The added piping line below the seat platform adds a touch of extra interest, making the overall appearance more elegant.