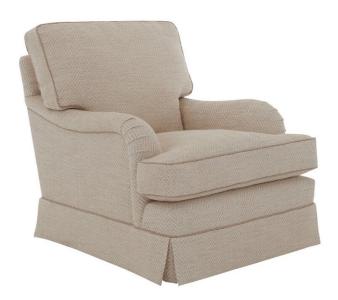

## Connaught

All measurements can be customised

| Standard<br>Sizes | Length | Height | Depth | Seat Depth |
|-------------------|--------|--------|-------|------------|
| Standard          | 79cm   | 86cm   | 102cm | 60cm       |

An update on a classic Dudgeon design, the Connaught armchair now features four way tapered Walnut legs, with a curved back leg.

The Connaught chair is handmade using traditional methods including a bamboo cane sprung edge and hand tied double cone coil springs.