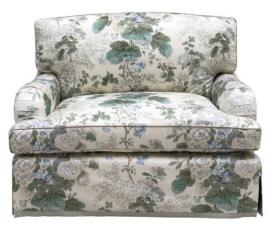

## **Connaught Love Seat**

All measurements can be customised

| Standard<br>Sizes | Length | Height | Depth | Seat Depth |
|-------------------|--------|--------|-------|------------|
| Love Seater       | 150cm  | 86cm   | 102cm | 61cm       |

As the Connaught is our best-selling and most versatile loose back sofa we thought it wise to expand the range with this attractive love seat.

Traditionally made with hand-tied double cone coil springs and luxurious cushions - the perfect sofa and armchair.