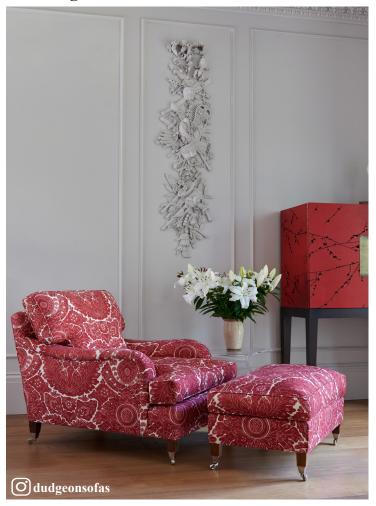

We've added 2" to the depth and 1" to the width of our standard Connaught chair - and called it the Connaught +2 +1.

It's a really comfy chair and makes for a lovely luxurious sit, particularly with one's feet up on a matching cushion top run-up. Covered in Lewis & Wood fabric.