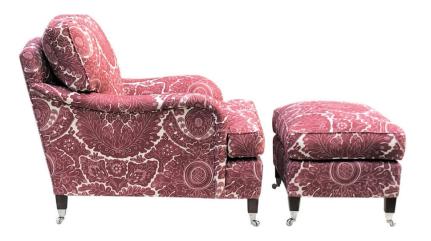

We've added 2" to the depth and 1" to the width of our standard Connaught chair - and called it the Connaught +2 +1.

It's a really comfy chair and makes for a lovely luxurious sit, particularly with one's feet up on a matching cushion top run-up. Covered in Lewis & Wood fabric.