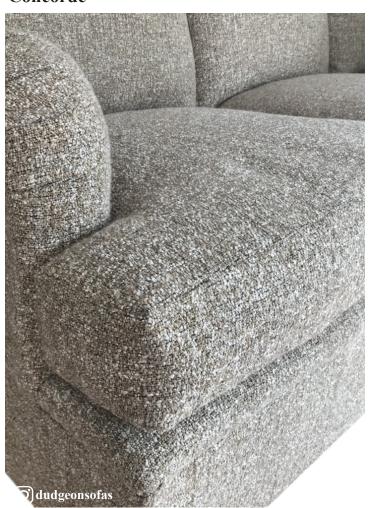

The Concorde is a contemporary design with Gallic origins. The subtle details and elegant proportions make for a sofa versatile enough to work in almost any space. There is a discrete roll with piping line on the outside arm which is repeated below the front of the seat platform.

The design is grounded with tapered solid beech feet. The sofa has our full, best traditional construction including seat hand-sprung with individual hand-tied springs, in our Fulham workshops.

sales@dudgeonsofas.com 020 7589 0322