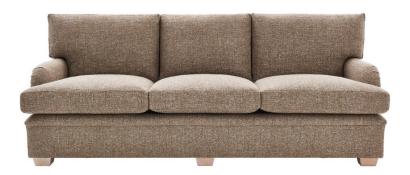

## Concorde

All measurements can be customised

| Standard<br>Sizes | Length | Height | Depth | Seat Depth |
|-------------------|--------|--------|-------|------------|
| 2 Seater          | 170cm  | 86cm   | 92cm  | 57cm       |
| 3 Seater          | 215cm  | 86cm   | 92cm  | 57cm       |

The Concorde is a contemporary design with Gallic origins. The subtle details and elegant proportions make for a sofa versatile enough to work in almost any space. There is a discrete roll with piping line on the outside arm which is repeated below the front of the seat platform.

The design is grounded with tapered solid beech feet. The sofa has our full, best traditional construction including seat hand-sprung with individual hand-tied springs, in our Fulham workshops.

sales@dudgeonsofas.com 020 7589 0322