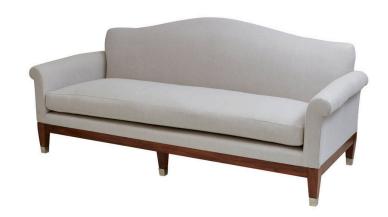

## Capri

All measurements can be customised

| Standard<br>Sizes | Length | Height | Depth | Seat Depth |
|-------------------|--------|--------|-------|------------|
| 2 Seater          | 168cm  | 94cm   | 88cm  | 61cm       |
| 3 Seater          | 219cm  | 94cm   | 88cm  | 61cm       |

Our modern camelback sofa with a single cushion is elegant and sophisticated, featured here with a Fruitwood base and large nickel castor cups.

Traditionally made with hand-tied double cone coil springs in our Fulham workshop.