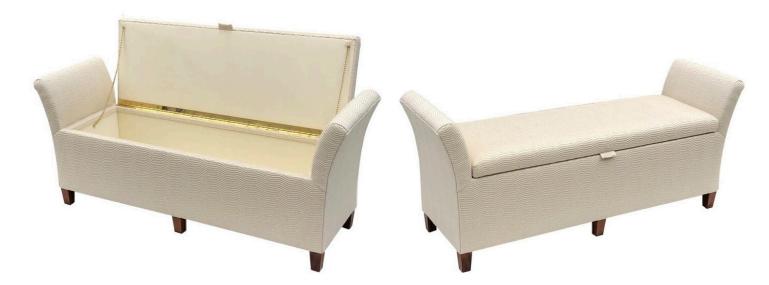

## **Brompton Storage Bench**

All measurements can be customised

| Standard<br>Sizes | Length | Height | Depth |
|-------------------|--------|--------|-------|
| Standard          | 110cm  | 66cm   | 43cm  |

The Brompton storage bench is the ideal ottoman to place that the end of a bed. An elegant way of creating extra storage as well as a lovely place to perch. Polished walnut legs lend a smart look to this piece.