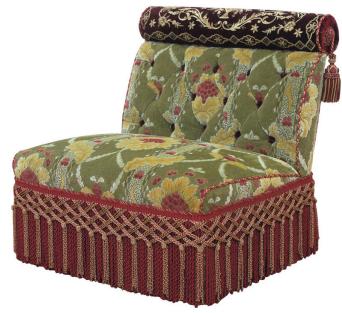

## **Bolster**

All measurements can be customised

| Standard<br>Sizes | Length | Height | Depth | Seat Depth |
|-------------------|--------|--------|-------|------------|
| Standard          | 61cm   | 86cm   | 86cm  | 60cm       |

The combination of the bolster's ornate detailing and deep buttoning make it as opulent as it is comfortable. Perfect for after-dinner lounging. Hand made in our Fulham workshop using traditional methods such as hand-tied double cone coil springs.