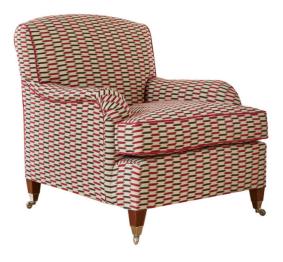

Our Beaufort Small chair features elegantly tapered Walnut legs and antiqued brass castors, in a compact size that particularly suits ladies and also use in bedrooms. Fabric is "Brakka" in Rosa from George Spencer Designs.