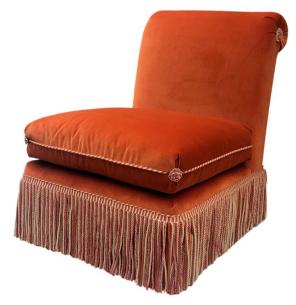

## **Bateman**

All measurements can be customised

| Standard<br>Sizes | Length | Height | Depth | Seat Depth |
|-------------------|--------|--------|-------|------------|
| Standard          | 64cm   | 87cm   | 87cm  | 57cm       |

Our Bateman armless chair is the perfect addition to any sitting room or bedroom. The Bateman is made using traditional methods in our Fulham workshop including hand-tied double cone coil springs.

sales@dudgeonsofas.com 020 7589 0322