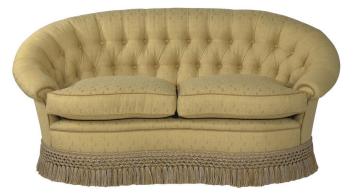

## **Asprey Tub**

All measurements can be customised

| Standard<br>Sizes | Length | Height | Depth | Seat Depth |
|-------------------|--------|--------|-------|------------|
| 2 Seater          | 183cm  | 84cm   | 92cm  | 56cm       |
| 3 Seater          | 216cm  | 84cm   | 92cm  | 56cm       |

Featuring a deep-buttoned back and dramatic curvature, the Asprey Tub lends glamour and comfort to an interior. Was originally (in the 1950s, 1960s and 1970s) made for Aspreys of New Bond Street in many different variations and sizes. A Dudgeon signature design.