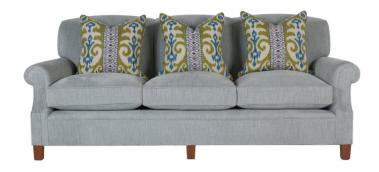

## Arundel

All measurements can be customised

| Standard<br>Sizes | Length | Height | Depth | Seat Depth |
|-------------------|--------|--------|-------|------------|
| 2 Seater          | 175cm  | 90cm   | 107cm | 70cm       |
| 3 Seater          | 221cm  | 90cm   | 107cm | 70cm       |

A contemporary take on our Scarsdale sofa, the Arundel is 10cm extra deep, with a higher back, with a softer scroll design on the facing of the arms.

Covered here in Zoffany's Audley chenille. Traditionally made in our London workshop.