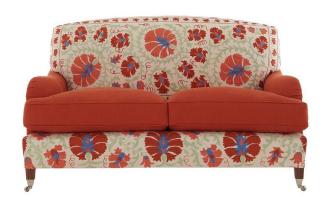

## Albany Suzani - NEW

All measurements can be customised

| Standard<br>Sizes | Length | Height | Depth | Seat Depth |
|-------------------|--------|--------|-------|------------|
| 2 Seater          | 153cm  | 86cm   | 97cm  | 58cm       |
| 3 Seater          | 193cm  | 86cm   | 97cm  | 58cm       |

The Albany is an archive design, updated with Walnut tapered legs and polished metal castors. We decided that the full back of the Albany would be the perfect place to display a stunning handwoven Suzani.

As every Suzani is unique, this is the ideal way to make your sofa stand out from the crowd. Traditionally made with hand tied double cone coil springs and a bamboo cane sprung edge in our Fulham workshop.