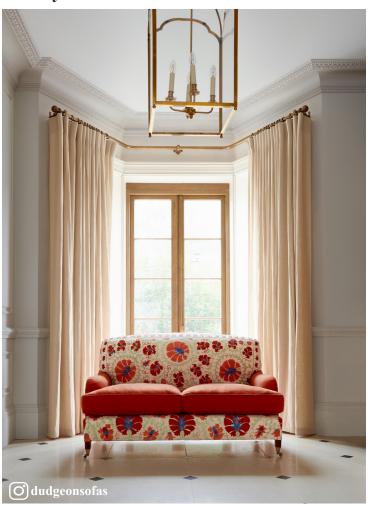

The Albany is an archive design, updated with Walnut tapered legs and polished metal castors. We decided that the full back of the Albany would be the perfect place to display a stunning handwoven Suzani.

As every Suzani is unique, this is the ideal way to make your sofa stand out from the crowd. Traditionally made with hand tied double cone coil springs and a bamboo cane sprung edge in our Fulham workshop.