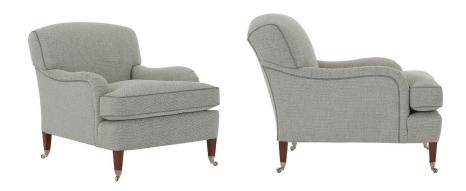

## **Albany Deep - NEW**

All measurements can be customised

| Standard<br>Sizes | Length | Height | Depth | Seat Depth |
|-------------------|--------|--------|-------|------------|
| Standard          | 81cm   | 81cm   | 107cm | 69cm       |

Our Albany chair has luxurious depth and features elegantly tapered Walnut legs and polished nickel castors, and a medium size. Covered in a soft boucle by Metaphores with leather contrast piping.

Made with hand-tied double cone coil springs and a bamboo cane sprung edge in our Fulham workshop.