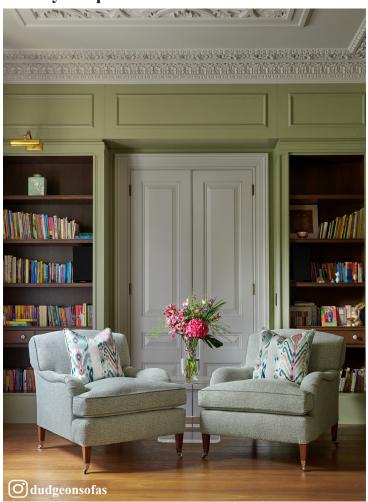

## **Albany Deep - NEW**

All measurements can be customised

| Standard<br>Sizes | Length | Height | Depth | Seat Depth |
|-------------------|--------|--------|-------|------------|
| Standard          | 81cm   | 81cm   | 107cm | 69cm       |

Our Albany chair has luxurious depth and features elegantly tapered Walnut legs and polished nickel castors, and a medium size. Covered in a soft boucle by Metaphores with leather contrast piping.

Made with hand-tied double cone coil springs and a bamboo cane sprung edge in our Fulham workshop.